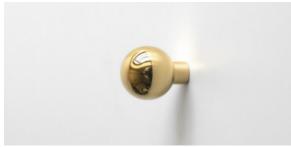

# **CONVEX / SPHERE KNOB**

### Design

Timeless spherical drawer and cabinet pulls machined from solid brass and stainless steel.

#### **Material & Finish**

Mirror polished and brass and stainless steel are left unfinished. Brass will darken and patina over time.