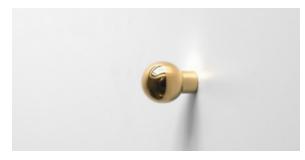

# **CONVEX / SPHERE KNOB**

### Design

Timeless spherical drawer and cabinet pulls machined from solid brass and stainless steel.

#### **Material & Finish**

Mirror polished and brass and stainless steel are left unfinished. Brass will darken and patina over time.