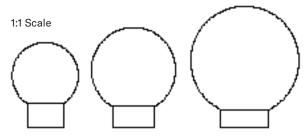

#### **Standard Dimensions**

 $S: 0.75\text{"L} \times 0.75\text{"W} \times 1.00\text{"H}$   $M: 0.875\text{"L} \times 0.875\text{"W} \times 1.125\text{"H}$   $L: 1.250\text{"L} \times 1.250\text{"W} \times 1.375\text{"H}$ 

\*Actual size if printed without scaling on letter size paper