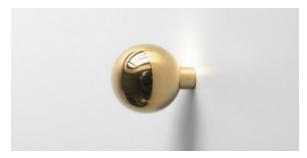

# **CONVEX / SPHERE KNOB**

### Design

Timeless spherical drawer and cabinet pulls machined from solid brass and stainless steel.

#### **Material & Finish**

Mirror polished and brass and stainless steel are left unfinished. Brass will darken and patina over time.