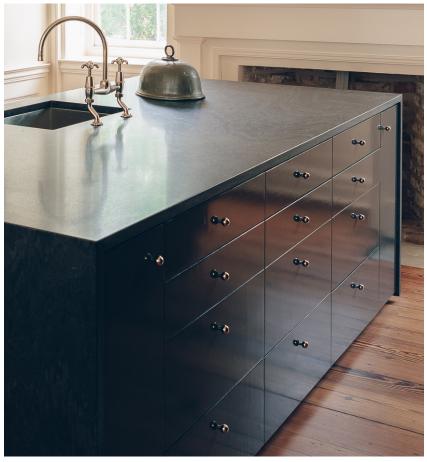

# **CONVEX / SPHERE KNOB**

### Design

Timeless spherical drawer and cabinet pulls machined from solid brass and stainless steel.

#### **Material & Finish**

Mirror polished and brass and stainless steel are left unfinished. Brass will darken and patina over time.

### **Special Notes**

Medium size knob ideal for most applications and is the most direct size match to the handles. Sold individually with matching mounting hardware included.