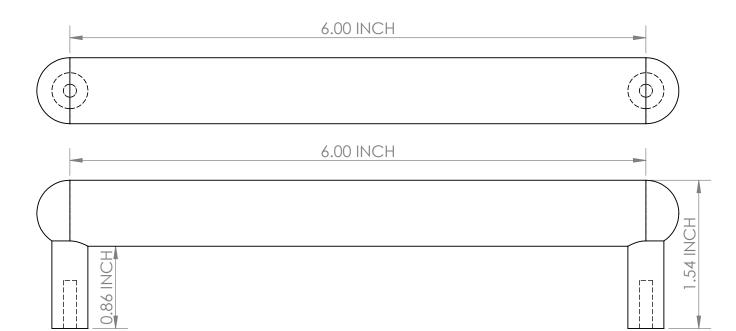

#### **Special Notes**

Sold individually. Matching mounting hardware included. Custom finishes avaialable upon request. 4" and 6" dimensions reference the center to center mounting points.

#### **Standard Dimensions**

- 4.75"L x 0.69"W x 1.54"H

- 6.75"L x 0.69"W x 1.54"H

## 1:1 Scale - CONVEX PULL / 4 INCH & 6 INCH

\*Actual size if printed without scaling on letter size paper.