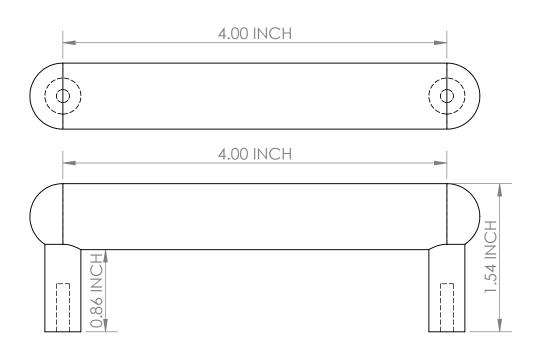

#### **Special Notes**

Sold individually. Matching mounting hardware included. Custom finishes avaialable upon request. 4" and 6" dimensions reference the center to center mounting points.

#### **Standard Dimensions**

- 4.75"L x 0.69"W x 1.54"H

- 6.75"L x 0.69"W x 1.54"H