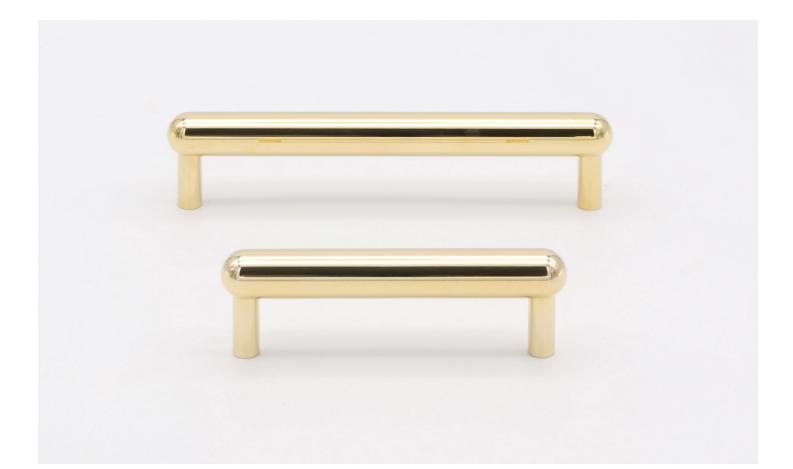

## Design

Simple rod pull with rounded ends. Drawer and cabinet pulls machined from solid brass and stainless steel.

#### **Material & Finish**

Solid brass or stainless steel pulls are available in tumbled or mirror polished finishes. Pulls are unlacquered and will develop a natural patina with use over time.

#### **Standard Dimensions**

- 4.75"L x 0.69"W x 1.54"H

- 6.75"L x 0.69"W x 1.54"H