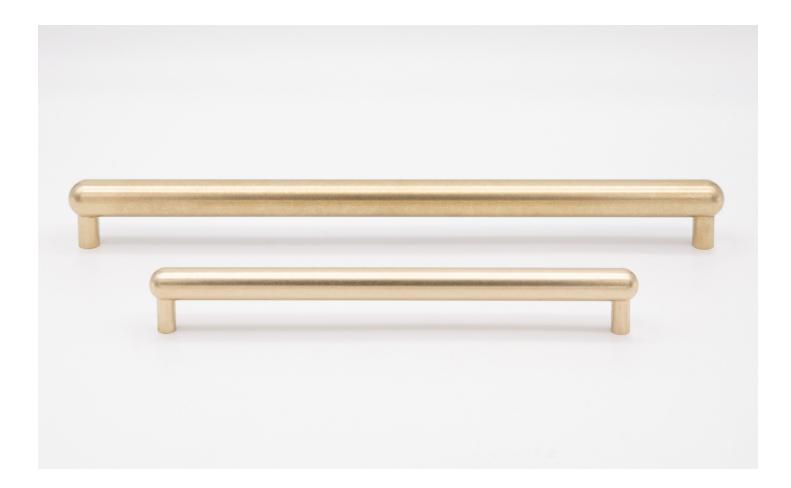

# CONVEX APPLIANCE PULL 12 INCH & 18 INCH

#### Design

Simple rod pull with rounded ends. Drawer and cabinet pulls machined from solid brass and stainless steel.

#### **Material & Finish**

Solid brass or stainless steel pulls are available in tumbled or mirror polished finishes. Pulls are unlacquered and will develop a natural patina with use over time.

#### Standard Dimensions

- 13.00"L x 0.875"W x 1.77"H

- 19.25"L x 1.125"W x 2.06"H

sales@fortstandard.com (718) 576-2204