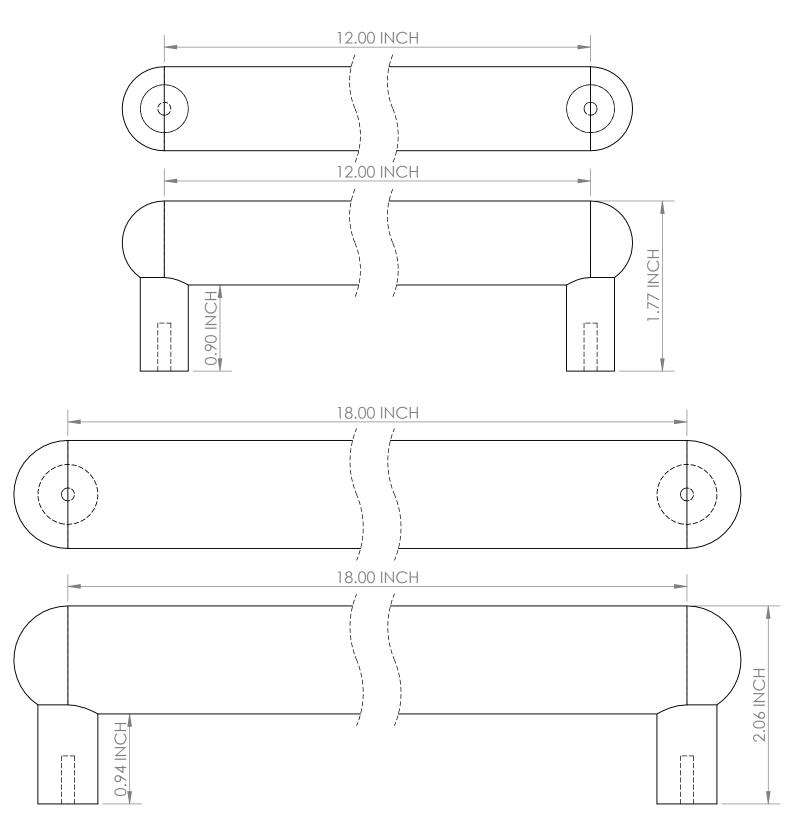

#### **Special Notes**

Sold individually. Matching mounting hardware included. Custom finishes avaialable upon request. 12" and 18" dimensions reference the center to center mounting points.

#### Standard Dimensions

- 13.00"L x 0.875"W x 1.77"H

- 19.25"L x 1.125"W x 2.06"H

sales@fortstandard.com (718) 576-2204