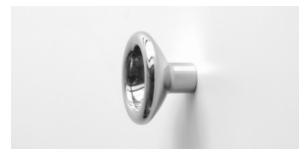

# **CONCAVE KNOB**

## Design

Unique concave design is pleasing to the touch. Drawer and cabinet pulls machined from solid brass and stainless steel. Sold individually with matching mounting hardware included.

### **Material & Finish**

Mirror polished and brass and stainless steel are left unfinished. Brass will darken and patina over time.