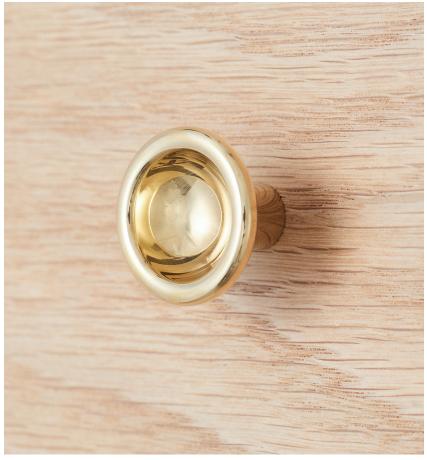

# **CONCAVE KNOB**

## Design

Unique concave design is pleasing to the touch. Drawer and cabinet pulls machined from solid brass and stainless steel. Sold individually with matching mounting hardware included.

### **Material & Finish**

Mirror polished and brass and stainless steel are left unfinished. Brass will darken and patina over time.