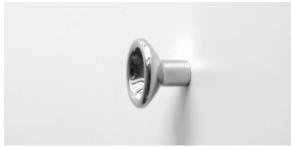

# **CONCAVE KNOB**

## Design

Unique concave design is pleasing to the touch. Drawer and cabinet pulls machined from solid brass and stainless steel. Sold individually with matching mounting hardware included.

### **Material & Finish**

Mirror polished and brass and stainless steel are left unfinished. Brass will darken and patina over time.