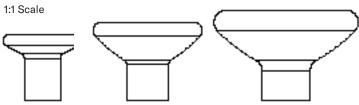

## **Special Notes**

Medium size knob ideal for most applications and is the most direct size match to the handles. Sold individually with matching mounting hardware included.

S: \$32 M: \$38 L: \$48

**List Pricing** 

### **Standard Dimensions**

S: 0.875"L × 0.875"W × 0.750"H M: 1.125"L × 1.125"W × 0.875"H L: 1.50"L × 1.50"W × 1.00"H

\*Actual size if printed without scaling on letter size paper