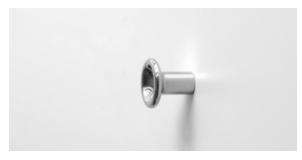

# **CONCAVE KNOB**

## Design

Unique concave design is pleasing to the touch. Drawer and cabinet pulls machined from solid brass and stainless steel. Sold individually with matching mounting hardware included.

### **Material & Finish**

Mirror polished and brass and stainless steel are left unfinished. Brass will darken and patina over time.