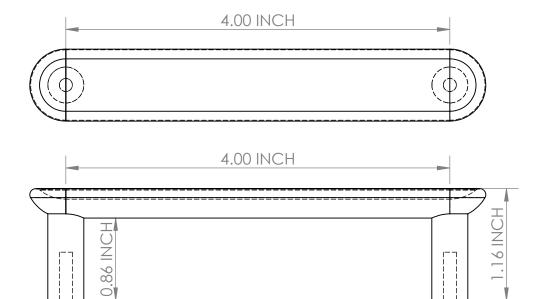

#### **Special Notes**

Sold individually. Matching mounting hardware included. Custom finishes avaialable upon request. 4" and 6" dimensions reference the center to center mounting points.

#### **Standard Dimensions**

- 4.75"L x 0.75"W x 1.16"H
- 6.75"L x 0.75"W x 1.16"H

sales@fortstandard.com (718) 576-2204