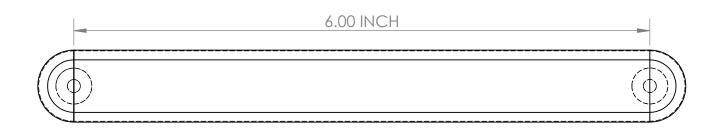

#### **Special Notes**

Sold individually. Matching mounting hardware included. Custom finishes avaialable upon request. 4" and 6" dimensions reference the center to center mounting points.

#### **Standard Dimensions**

- 4.75"L x 0.75"W x 1.16"H
- 6.75"L x 0.75"W x 1.16"H

sales@fortstandard.com (718) 576-2204

### 6.00 INCH