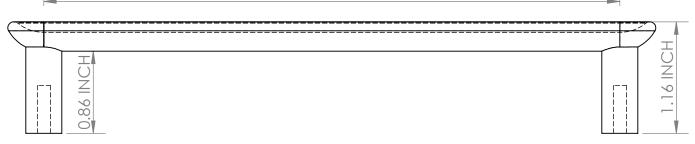

#### **Standard Dimensions**

- 4.75"L x 0.75"W x 1.16"H
- 6.75"L x 0.75"W x 1.16"H

sales@fortstandard.com (718) 576-2204