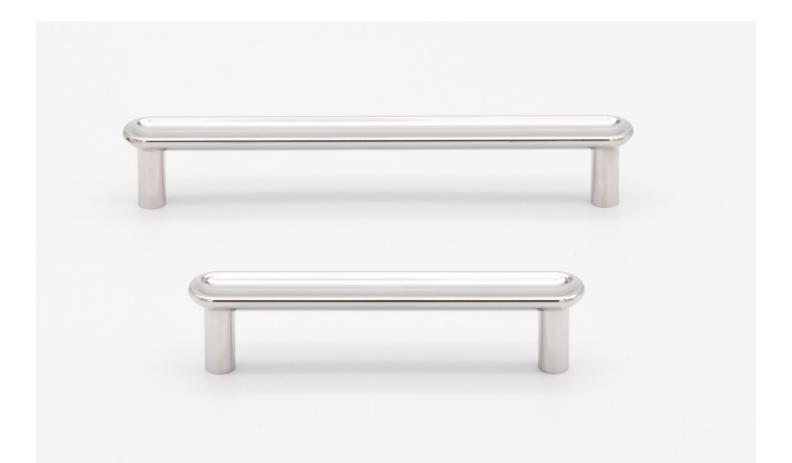

#### Design

Unique concave design has a carved out center to create an ergonomically pleasing user experience. Drawer and cabinet pulls machined from solid brass and stainless steel.

#### **Material & Finish**

Solid brass or stainless steel pulls are available in tumbled or mirror polished finishes. Pulls are unlacquered and will develop a natural patina with use over time.

#### **Standard Dimensions**

- 4.75"L x 0.75"W x 1.16"H
- 6.75"L x 0.75"W x 1.16"H

sales@fortstandard.com (718) 576-2204