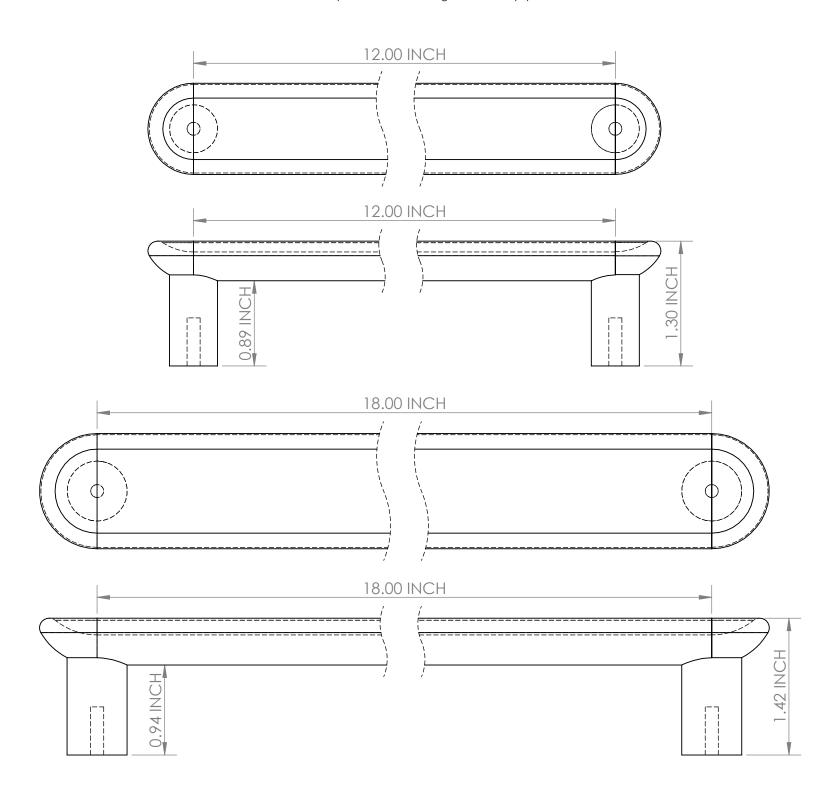

# **Special Notes**

Sold individually. Matching mounting hardware included. Custom finishes available upon request. 12" and 18" dimensions reference the center to center mounting points.

## **Standard Dimensions**

- 13.00"L x 0.95"W x 1.30"H
- 19.25"L x 1.20"W x 1.42"H