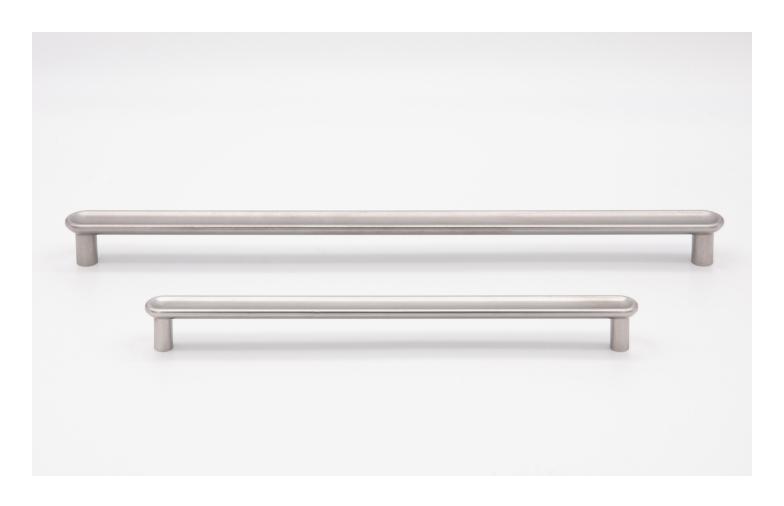

### Design

Unique concave design has a carved out center which makes for an ergonomically pleasing user experience. Drawer and cabinet pulls machined from solid brass and stainless steel.

### Material & Finish

Solid brass or stainless steel pulls are available in tumbled or mirror polished finishes. Pulls are unlacquered and will develop a natural patina with use over time.